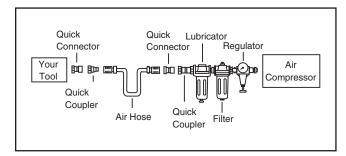

#### **Operation**

Tool requires 90 PSI to operate correctly.

To improve tool lifespan, use a filter/lubricator/ regulator as shown in **Figure 2**. Otherwise, lubricate daily with a couple drops of pneumatic tool oil directly into the air fitting as shown in **Figure 3**.

Figure 1. Model H6139.

**Figure 2.** Installing your tool.

Figure 3. Lubricating directly into air fitting.

If you need help with your new pneumatic tool, call our Tech Support at: (570) 546-9663.